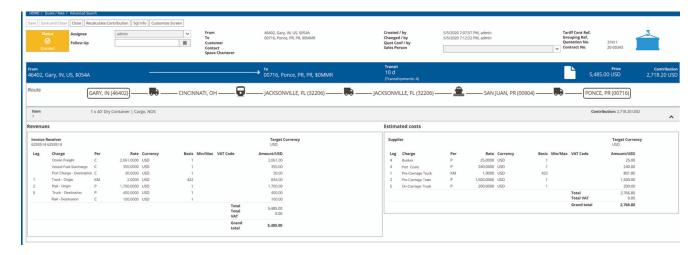

## The solution

After a few simple inputs, the calculator will interrogate your company's transport network through data that has already been pre-loaded. Valid combinations of inland and ocean options and connections will be assessed. All possible routing options will be presented including their transit times, costs and contributions.

You can easily select a preferred option and release it your customer – error free and stress free.