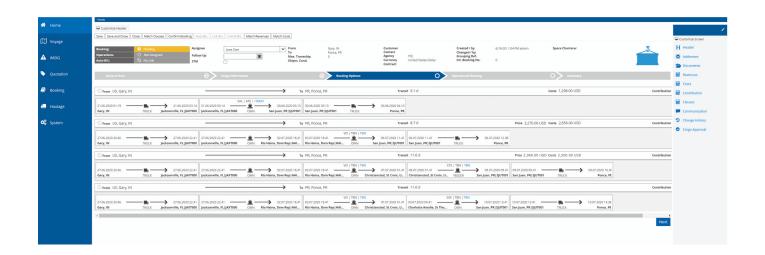

## In practice

A simple, step-by-step wizard assists you through a four-stage process:

- 1. Enter general customer information, preferred timings, load and discharge points.
- 2. Input the cargo information.
- 3. View all routing options together with best estimates for potential contribution.
- 4. Select your preferred option and review an analysis of revenues and costs.