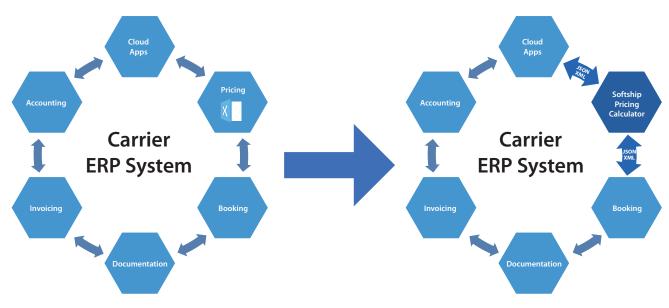

Softship's calculator integrates seamlessly into your own IT environment using WebAPI. These webservices enable data exchange within your company and with your business partners. Requests and prices are exchanged using XML or JSON.