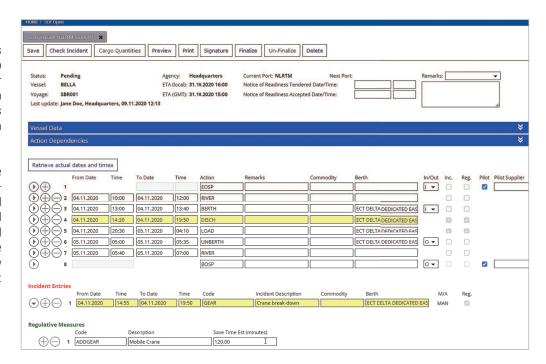

## The solution

Simply pre-load your vessel's port activities into the Softship Port Cost Calculator from your port call templates. Unforeseen incidents and regulatory changes can be captured directly from your vessel reports.

Based on these inputs, the calculator will present a prepopulated list of all expected charges and costs. Your total port call expenses are calculated quickly and easily. These expected costs are automatically applied to your voyage result calculation.