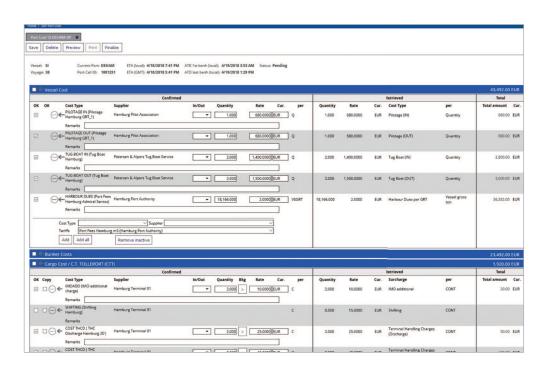

Based on these inputs, the calculator will present a prepopulated list of all expected charges and costs. Your total port call expenses are calculated quickly and easily. These expected costs are automatically applied to your voyage result calculation.

As you receive vendor invoices, these are automatically reconciled and approved for payment. This speeds up the process and eliminates errors. Any discrepancies are identified and can be resolved rapidly.