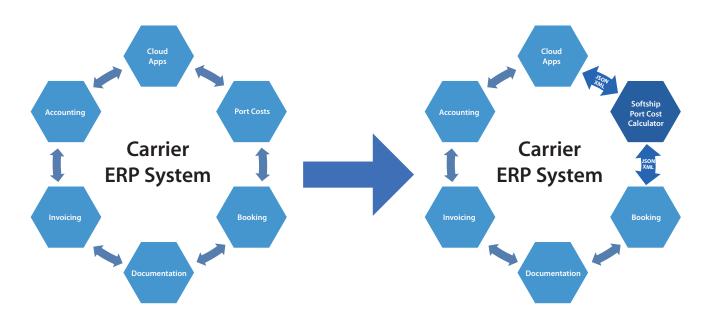

## Integration

These web services facilitate a seamless exchange of data within your company and between your company and your business partners.